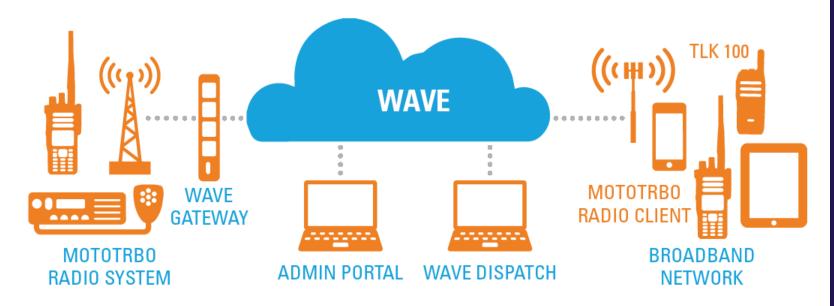

## **WAVE RADIO GATEWAY**

ONE GATEWAY. MULTIPLE CONVERSATIONS

- WAVE Radio Gateway (WRG) software preloaded
- Multiple concurrent voice paths
- Ships fully loaded and ready to connect
- Remote firmware updates

## **CONNECT MOTOTRBO AND WAVE**

ADVANCED WIRELINE INTEGRATION

- Group calls & private calls
- Alias / caller ID
- Single gateway, multiple concurrent

. ... . . . . . . . . . . . . .

- Systems supported
  - MOTOTRBO Capacity Max
  - MOTOTRBO Capacity Plus

Upgrade your WAVE subscriptions and communicate with existing radio systems. Then you can connect your MOTOTRBO system to either WAVE smartphone users or our WAVE wireless service.

- Stay connected when outside of your MOTOTRBO coverage areas
- Bring non-radio users into the conversation
- Leverage the equipment you already own
- Talkgroup/user IDs shared